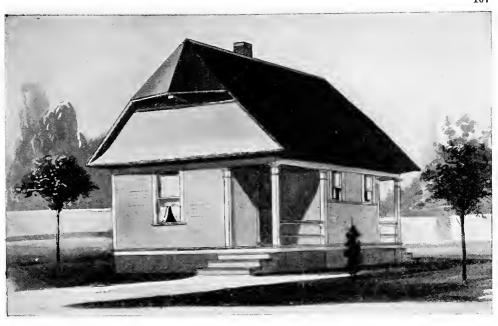

tten specifications is

ONLY

\$5.00

They save time and prevent waste of material



Design No. 1161

of Blue Prints, together with a complete set of typewritten specifications is

### ONLY

### \$5.00

We mail Plans and Specifications the same day order is received.





\*

First Floor Plan

Size: Width, 25 feet; length, 36 feet, exclusive of porches

Blue prints consist of cellar and foundation plan; first and second floor plans; front, rear, two side elevations; wall sections and all necessary interior details. Specifications consist of about fifteen pages of typewritten matter.

Full and complete working plans and specifications of this house will be furnished for \$5.00. Cost of this house is from about \$1,300.00, according to the locality in which it is built.

Second Floor Plan



Design No. 1529



of Blue Prints, together with a complete set of typewritten specifications is

ONLY

\$5.00

They save time and prevent waste of material

Floor Plan

Size: Width, 19 feet; length, 29 feet 6 inches

Blue prints consist of foundation plan; floor plan; tront, two side elevations; wall sections and all necessary interior details. Specifications consist of about fifteen pages of typewritten matter.

Full and complete working plans and specifications of this house will be furnished for \$5.00. Cost of this house is from about \$600.00 to about \$750.00, according to the locality in which it is built.



### PRICE

of Blue Prints, together with a complete set of typewritten specifications is

### ONLY

\$5.00

We mail Plans and Specifications the same day order is received.